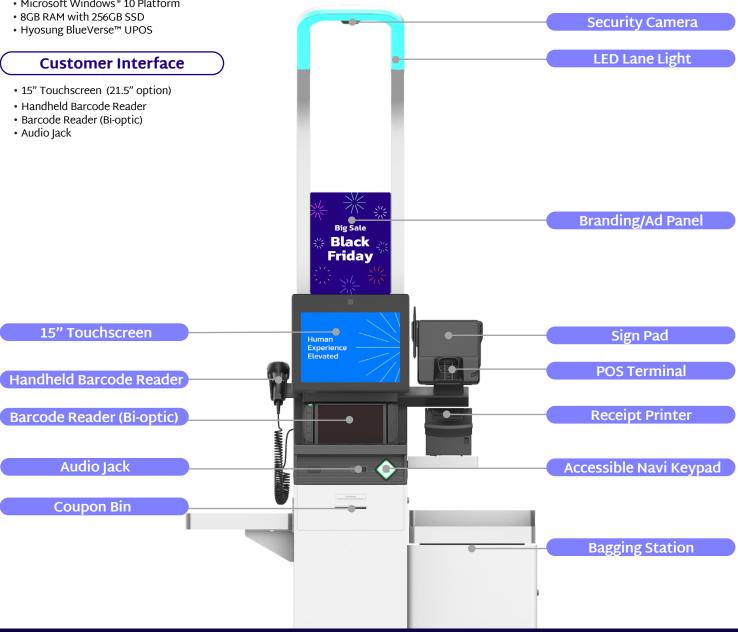

#### **System Platform**

• Microsoft Windows ® 10 Platform

#### **Accessories**

- · Coupon Bin
- Security Camera (Face & Hand)
- EAS (Tag Eraser)
- · Security scale for weight verification
- Accessible Navi Keypad
- · Scale for Produce
- 1 or 2 Bagging Stations
- Internal components may change with the introduction of new technology. Hyosung TNS reserves the right to change the specifications to accommodate the changes in technology.