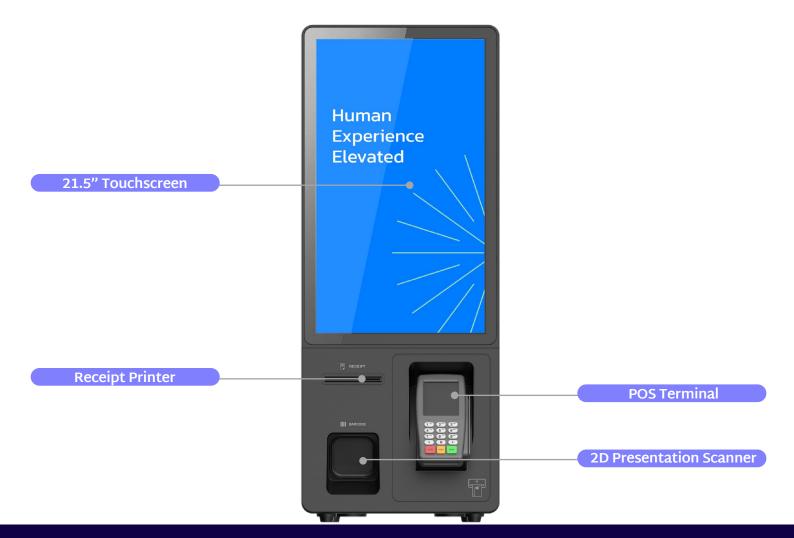

## **Seamless Integration**

Maintain existing POS and back office inventory systems

21.5" Touchscreen

2D Imaging
Presentation Scanner

Multiple Payment Options

#### **Customer Interface**

- 21.5" Touchscreen
- Card Reader
- 2D Imaging Presentation Scanner

#### **Printer**

• 250mm/s graphical thermal receipt printer