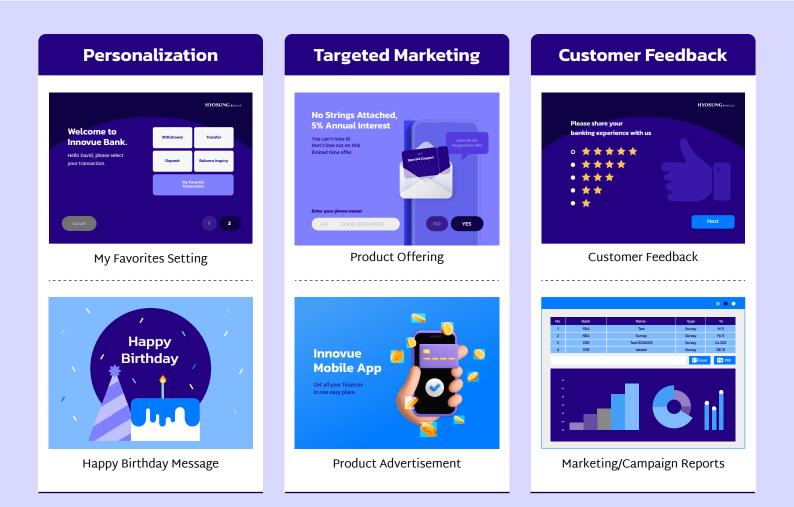

## **ATM Personalization & Targeted Marketing Software**

Reach your customers in new ways and elevate their experience in the self-service channel.

**Personalize the ATM Experience** 

BlueVerse<sup>™</sup>CRM provides a tailored ATM user experience by allowing your customers to select and save their frequently-used transactions.

In addition, targeted marketing provided during transactions allows you to offer your customers personalized greetings, individual promotions, and targeted campaigns. Using ATM interactions to engage directly with customers strengthens your brand and improves your relationship with them.

| Maximize Marketing<br>Campaign Efficiency | • Seamlessly deploy marketing contents throughout your entire multivendor<br>ATM fleet from a centralized location.                                         |
|-------------------------------------------|-------------------------------------------------------------------------------------------------------------------------------------------------------------|
|                                           | • Ensure all marketing and personalization updates can be easily deployed in the most time and cost efficient manner.                                       |
| Grow Brand Power &<br>Customer Loyalty    | • Enhance brand loyalty with features such as personal greetings, customer promotions and coupons, language selection, and more.                            |
|                                           | • An enhanced self-service experience builds stronger customer relationships and more robust business foundations.                                          |
| Expand Sales<br>Opportunities             | • One to one targeted marketing and promotions to better introduce the full scope of your banking products and services.                                    |
|                                           | • Interactive marketing with customer feedback and reports for greater business insights to drive more improved future promotions and further sales growth. |