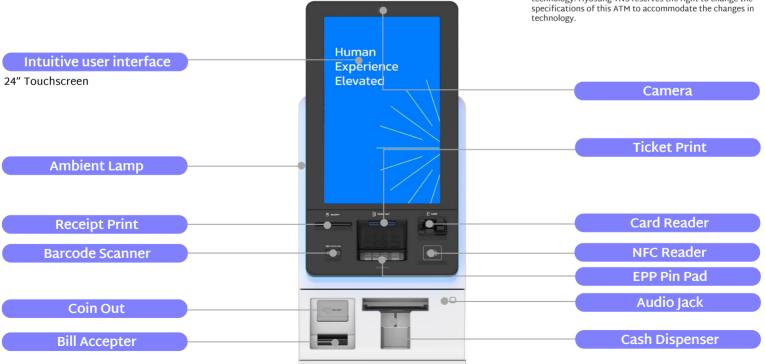

#### **Customer Interface**

- 24" wide color TFT LCD
- Input type P-CAP Touchscreen
- EMV DIP Card Reader
- Anti-skimming and Anti-shimming
- Audio jack

## **Media Handling**

- Dispense (optional)
  - 40 notes per transaction
  - 2,000 notes\* cassette
  - Up to 3 cassettes
  - Note by note rejection (200 bills max)
- Deposit (optional)
  - Bill Acceptor
  - Single note acceptor
  - Capacity- 1,200 notes\*
- Capacity- 2,200 notes\* capacity

## Security

- Safe UL Business Hour / UL291 Level-1 (Front Access)
- · Electronic combination lock
- Security camera (face only)
- EPP 5.0 (optional)

#### **Printer**

- · Thermal line printing
- Ticket printer (Optional)
- USB
- 203 dpi
- 62mm (near edge printing)
- 300 ticket capacity

#### **Additional Features**

- · Lead-through indicator
- Speaker
- NFC reader
- · Barcode scanner
- Communication TCP/IP
- · Coin Dispense (option)
- \* Subject to media quality and other variables

Internal Components may change with introduction of new technology. Hyosung TNS reserves the right to change the specifications of this ATM to accommodate the changes in