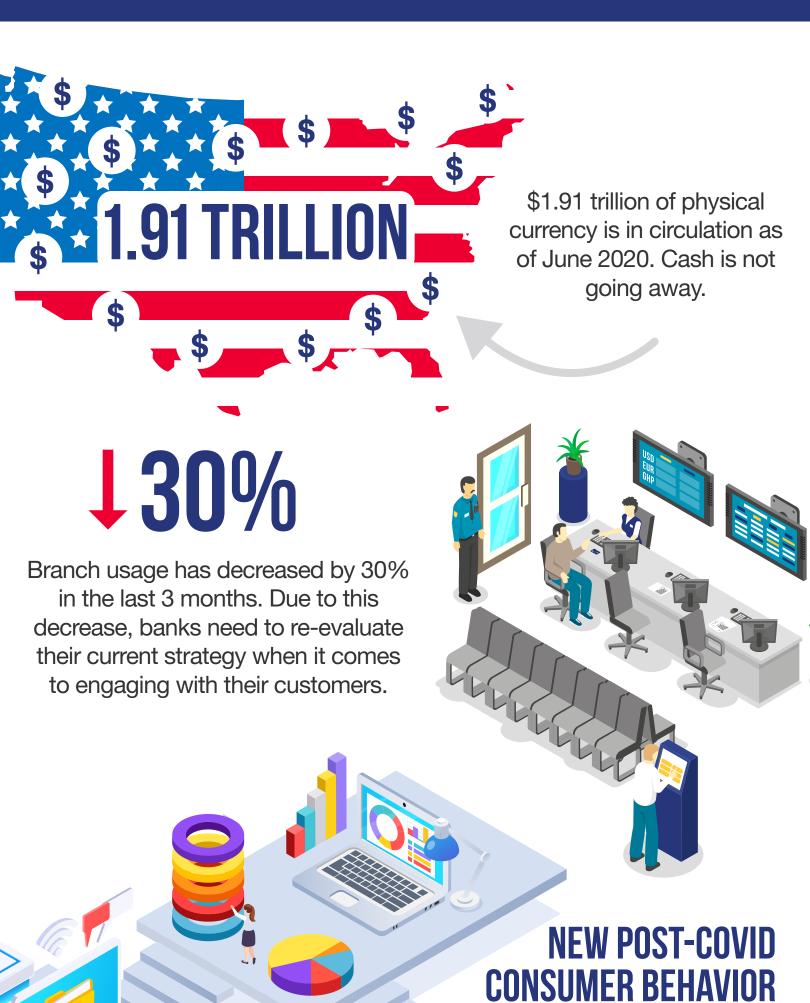

### **BANKING EVOLUTION**



## **CUSTOMER ATM USAGE**



### **TECHNOLOGY** eliminates the need

**SELF-SERVICE** 

**REQUIRES A NEW** 

Updated technology is needed

for business resiliency and to

service customers in new and

safer ways that they now expect.

**APPROACH** 

the branch while still allowing them the ability to perform most transactions.

for customers to enter



INTEGRATION

CORE

for human interactions.

and minimizes the need



# **BRANCH OF TODAY** WITH HYOSUNG

#### reduces the frequency of replenishing cash and provides users with the option to withdraw cash in

multiple denominations. This improves the bank's efficiency and reduces cash-in-transit costs.

# 80% Hyosung's core integration

implementation easy.

is already available for 80%

of the core banking

applications making



**40**