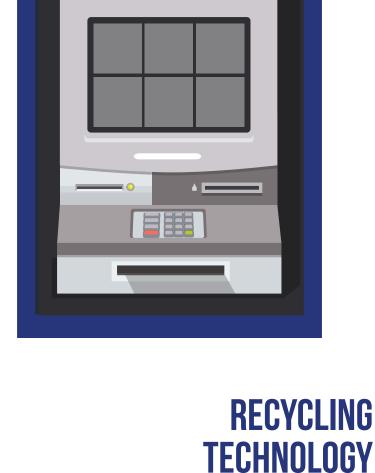

#### reduces the frequency of replenishing cash and provides users with the option to withdraw cash in

multiple denominations. This improves the bank's efficiency and reduces cash-in-transit costs.

# 80% Hyosung's core integration

implementation easy.

is already available for 80%

of the core banking

applications making

**40**% reduction in overall branch cash operating costs with recycling technology.